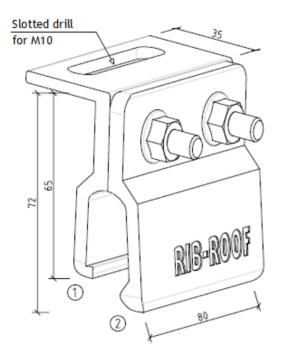

## SOLAR BRACKET RIB-ROOF SPEED 500

**PRODUCT ILLUSTRATION:** 

PRODUCT DESCRIPTION:

- Brackets for penetration-free fixing on the RIB-ROOF 500 profiled sheet seam
- Characteristic load bearing capacity accord. to general technical authorisation Z-14.4-774

TECHNICAL DETAILS:

|                           | Height h<br>(mm) | Length x Width fixing angle (mm) | Material<br>thickness (mm) | Weight<br>(kg/unit) | Packaging unit<br>(units) | Material<br>aluminium,<br>alloy |
|---------------------------|------------------|----------------------------------|----------------------------|---------------------|---------------------------|---------------------------------|
| Standard solar<br>bracket | 72               | 80 x 35                          | 4.00 to 6.00               | 0.255               | 1                         | 6063 T66, AlMgSi<br>0.5 F25     |