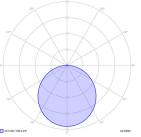

## Basic-A6

Surface mounted luminaire - Direct only omnidirectional light distribution

Article code: BA6FSE-830M-D400

Illustrations may only be similar and serve as an orientation.

Basic-A6. LED. Surface mounted luminaire for wall or ceiling mounting. Luminaire body made of high-quality aluminum profile. Surface finish Radiant Silver. Direct only omnidirectional light distribution. Colour temperature: 3000K (Warm White). Colour Rendering Index (CRI): >80. Ambient diffuser made of frosted methacrylate for enhanced light transmission and perfect uniform illumination. Switchable. DxH (round). D=400mm. H=35+25mm.

Productname Basic-A6 LED Lamp

Installation Type Surface mounted luminaire

Surface finish Radiant Silver

Direct only omnidirectional light Light characteristics

distribution

3000K Colour temperature Colour Rendering Index (CRI) CRI>80