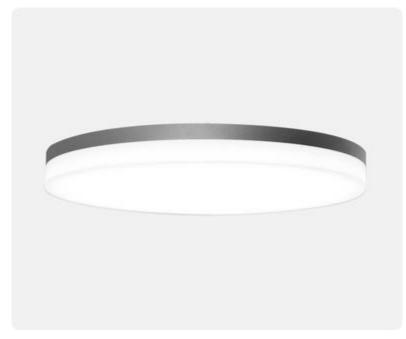

## Basic-A6

Surface mounted luminaire - Direct only omnidirectional light distribution

Article code: BA6FSE-830M-D400

Illustrations may only be similar and serve as an orientation.

Basic-A6. LED. Surface mounted luminaire for wall or ceiling mounting. Luminaire body made of high-quality aluminum profile. Surface finish Radiant Silver. Direct only omnidirectional light distribution. Colour temperature: 3000K (Warm White). Colour Rendering Index (CRI): >80. Ambient diffuser made of frosted methacrylate for enhanced light transmission and perfect uniform illumination. Switchable. DxH (round). D=400mm. H=35+25mm.

Productname Basic-A6 LED Lamp

Installation Type Surface mounted luminaire

Surface finish Radiant Silver

Direct only omnidirectional light Light characteristics

distribution

3000K Colour temperature Colour Rendering Index (CRI) CRI>80

Optical system Ambient diffuser Switchable Control Length L/Diameter D (mm) D=400mm Height H (mm) H=35+25mm Current/Power Medium-Power

Luminous Flux 1730lm 13W Power consumption Degree of protection IP20