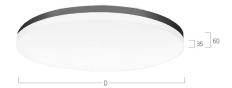

## Basic-A6

Surface mounted luminaire - Direct only omnidirectional light distribution

Article code: BA6FSE-830M-D400

Illustrations may only be similar and serve as an orientation.

Basic-A6. LED. Surface mounted luminaire for wall or ceiling mounting. Luminaire body made of high-quality aluminum profile. Surface finish Radiant Silver. Direct only omnidirectional light distribution. Colour temperature: 3000K (Warm White). Colour Rendering Index (CRI): >80. Ambient diffuser made of frosted methacrylate for enhanced light transmission and perfect uniform illumination. Switchable. DxH (round). D=400mm. H=35+25mm.

Optical system Ambient diffuser Switchable Control Length L/Diameter D (mm) D=400mm Height H (mm) H=35+25mm Current/Power Medium-Power

Luminous Flux 1730lm 13W Power consumption Degree of protection IP20