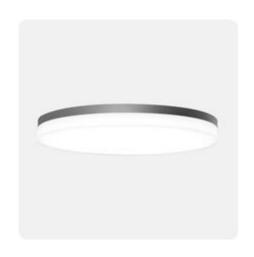

## Basic-A6

Surface mounted luminaire - Direct only omnidirectional light distribution

Article code: BA6FSE-830M-D400

Illustrations may only be similar and serve as an orientation.

Basic-A6. LED. Surface mounted luminaire for wall or ceiling mounting. Luminaire body made of high-quality aluminum profile. Surface finish Radiant Silver. Direct only omnidirectional light distribution. Colour temperature: 3000K (Warm White). Colour Rendering Index (CRI): >80. Ambient diffuser made of frosted methacrylate for enhanced light transmission and perfect uniform illumination. Switchable. DxH (round). D=400mm. H=35+25mm.

## Basic-A6

Surface mounted luminaire - Direct only omnidirectional light distribution

Article code: BA6FSE-830M-D400

| Customer / Project: |  |  |
|---------------------|--|--|
|                     |  |  |
|                     |  |  |
| Note:               |  |  |
|                     |  |  |
|                     |  |  |
|                     |  |  |