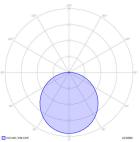

## Basic-A6

Surface mounted luminaire - Direct only omnidirectional light distribution

Article code: BA6FSE-830M-D400

Illustrations may only be similar and serve as an orientation.

Basic-A6. LED. Surface mounted luminaire for wall or ceiling mounting. Luminaire body made of high-quality aluminum profile. Surface finish Radiant Silver. Direct only omnidirectional light distribution. Colour temperature: 3000K (Warm White). Colour Rendering Index (CRI): >80. Ambient diffuser made of frosted methacrylate for enhanced light transmission and perfect uniform illumination. Switchable. DxH (round). D=400mm. H=35+25mm.