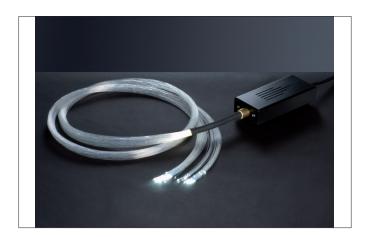

## **LED starry sky set** Artikel-Nr. 9512R

Licht. Für Generationen.

| Tender                                                |  |
|-------------------------------------------------------|--|
| LED starry sky set. Voltage: 230V AC 50Hz, Power: 1W. |  |