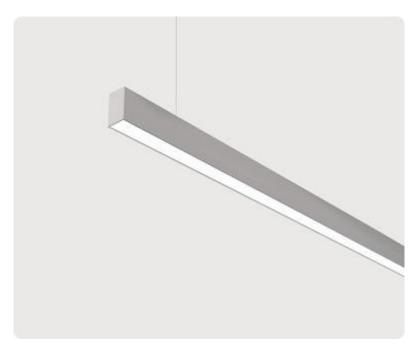

## Matric-RX

Pendant light-line - Direct/indirect light distribution

Illustrations may only be similar and serve as an orientation.

Matric-RX. LED. Pendant light-line. Luminaire body made of high-quality aluminum profile. Surface finish Silver Anodised. Direct/indirect light distribution. Colour temperature: 3000K (Warm White). Colour Rendering Index (CRI): >80. Microprismatic screen for reduced luminance in office areas. UGR<=19. Switchable. LxWxH (rectangular). L=1475mm. W=40mm. H=75mm. Single-cord suspension (Set). Pendant length max 1500mm. Power supply: transparent. Ceiling rose: Matching luminaire`s surface