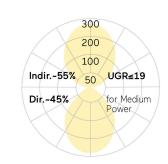

## Matric-RX

Pendant light-line - Direct/indirect light distribution

Illustrations may only be similar and serve as an orientation.

Matric-RX. LED. Pendant light-line. Luminaire body made of high-quality aluminum profile. Surface finish Silver Anodised. Direct/indirect light distribution. Colour temperature: 3000K (Warm White). Colour Rendering Index (CRI): >80. Microprismatic screen for reduced luminance in office areas. UGR<=19. Switchable. LxWxH (rectangular). L=1475mm. W=40mm. H=75mm. Single-cord suspension (Set). Pendant length max 1500mm. Power supply: transparent. Ceiling rose: Matching luminaire`s surface

UGR UGR<=19
Photometric code 8 30 / 3 3 9
Photobiological class RG0 (EN62471)

Indoor/Outdoor Indoor: ta [ambient] max. 25°C

Weight (kg) 4,2kg