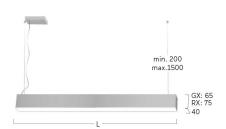

## Matric-RX

Pendant light-line - Direct/indirect light distribution

Illustrations may only be similar and serve as an orientation.

Matric-RX. LED. Pendant light-line. Luminaire body made of high-quality aluminum profile. Surface finish Silver Anodised. Direct/indirect light distribution. Colour temperature: 3000K (Warm White). Colour Rendering Index (CRI): >80. Microprismatic screen for reduced luminance in office areas. UGR<=19. Switchable. LxWxH (rectangular). L=1475mm. W=40mm. H=75mm. Single-cord suspension (Set). Pendant length max 1500mm. Power supply: transparent. Ceiling rose: Matching luminaire`s surface

Optical system Microprismatic screen

Control Switchable
Length L/Diameter D (mm) L=1475mm
Width W (mm) W=40mm
Height H (mm) H=75mm
Current/Power Medium-Power
Luminous Flux 4656lm

Power consumption 40W Suspension Single susp. (Set)

Ceiling rose colour Ceiling rose: Matching luminaire`s

surface colour

Pendant length (mm) Pendant length max 1500mm

Degree of protection IP20

Certification Prüfzeichen: ENEC

Cable Colour Power supply: transparent LED lifetime L85B10 (tq  $25^{\circ}$ C) = 50.000h