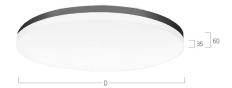

## Basic-A6

Surface mounted luminaire - Direct only omnidirectional light distribution

Article code: BA6FSE-830M-D600

Illustrations may only be similar and serve as an orientation.

Basic-A6. LED. Surface mounted luminaire for wall or ceiling mounting. Luminaire body made of high-quality aluminum profile. Surface finish Radiant Silver. Direct only omnidirectional light distribution. Colour temperature: 3000K (Warm White). Colour Rendering Index (CRI): >80. Ambient diffuser made of frosted methacrylate for enhanced light transmission and perfect uniform illumination. Switchable. DxH (round). D=600mm. H=35+25mm.

Productname Basic-A6 Lamp LED

Installation Type Surface mounted luminaire

Surface finish Radiant Silver

distribution

Colour temperature 3000K Colour Rendering Index (CRI) CRI>80

Optical system

Control

Length L/Diameter D (mm)

Height H (mm)

Current/Power

Ambient diffuser

Switchable

D=600mm

H=35+25mm

Medium-Power

Luminous Flux3656lmPower consumption26WDegree of protectionIP20