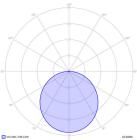

## Basic-A6

Surface mounted luminaire - Direct only omnidirectional light distribution

Article code: BA6FSE-830M-D600

Illustrations may only be similar and serve as an orientation.

Basic-A6. LED. Surface mounted luminaire for wall or ceiling mounting. Luminaire body made of high-quality aluminum profile. Surface finish Radiant Silver. Direct only omnidirectional light distribution. Colour temperature: 3000K (Warm White). Colour Rendering Index (CRI): >80. Ambient diffuser made of frosted methacrylate for enhanced light transmission and perfect uniform illumination. Switchable. DxH (round). D=600mm. H=35+25mm.

Productname Basic-A6 Lamp LED

Installation Type Surface mounted luminaire

Surface finish Radiant Silver

distribution

Colour temperature 3000K Colour Rendering Index (CRI) CRI>80

Optical system

Control

Length L/Diameter D (mm)