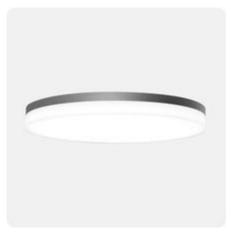

## Basic-A6

Surface mounted luminaire - Direct only omnidirectional light distribution

Article code: BA6FSE-830M-D600

| Customer / Project: |  |  |
|---------------------|--|--|
|                     |  |  |
|                     |  |  |
| Note:               |  |  |
|                     |  |  |
|                     |  |  |
|                     |  |  |
|                     |  |  |