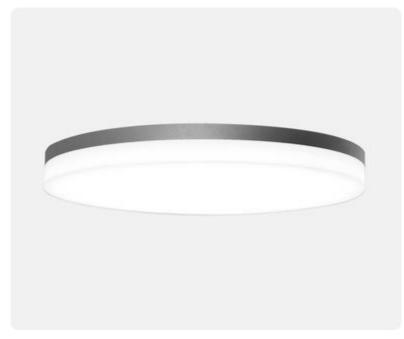

## Basic-A6

Surface mounted luminaire - Direct only omnidirectional light distribution

Article code: BA6FSE-830M-D600

Illustrations may only be similar and serve as an orientation.

Basic-A6. LED. Surface mounted luminaire for wall or ceiling mounting. Luminaire body made of high-quality aluminum profile. Surface finish Radiant Silver. Direct only omnidirectional light distribution. Colour temperature: 3000K (Warm White). Colour Rendering Index (CRI): >80. Ambient diffuser made of frosted methacrylate for enhanced light transmission and perfect uniform illumination. Switchable. DxH (round). D=600mm. H=35+25mm.

Productname Basic-A6 Lamp LED

Installation Type Surface mounted luminaire

Surface finish Radiant Silver

distribution

Colour temperature 3000K Colour Rendering Index (CRI) CRI>80

Optical system

Control

Length L/Diameter D (mm)

Height H (mm)

Current/Power

Ambient diffuser

Switchable

D=600mm

H=35+25mm

Medium-Power

Luminous Flux3656lmPower consumption26WDegree of protectionIP20