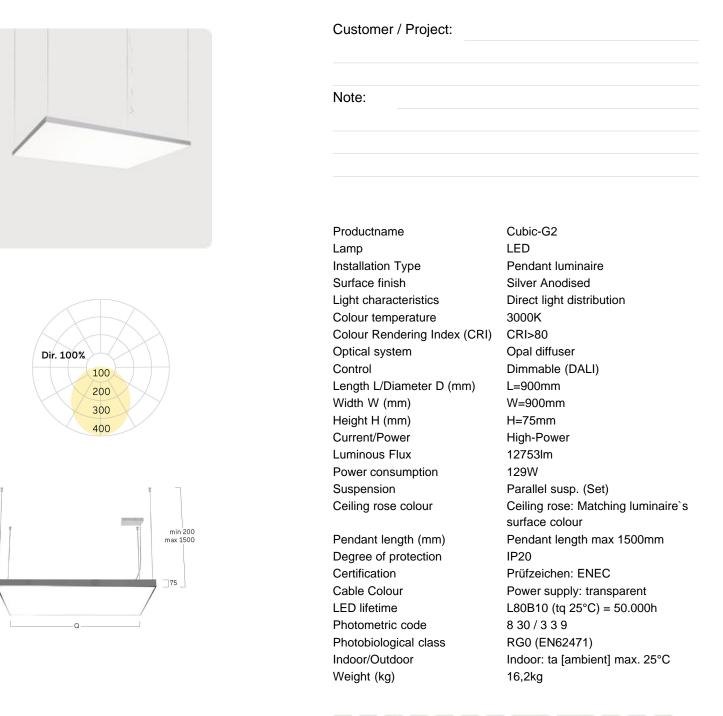

## Cubic-G2

Pendant luminaire - Direct light distribution

Illustrations may only be similar and serve as an orientation.

Cubic-G2. LED. Pendant luminaire with minimalist edge of only 5mm. Luminaire body made of high-quality aluminum profile. Surface finish Silver Anodised. Direct only light distribution. Colour temperature: 3000K (Warm White). Colour Rendering Index (CRI): >80. Opal diffuser for enhanced light transmission and perfect uniform illumination. Dimmable DALI. LxWxH (square). L=900mm. W=900mm. H=75mm. Cord suspension for parallel installation with power supply cable and ceiling rose (Set).

Pendant length max 1500mm. Power supply: transparent. Ceiling rose: Matching luminaire's surface colour. High-power current. 12753lm. 129W. 16,2kg. Binning initial <= MacAdam 3. IP20. Protection class I. CE, UKCA marking. Prüfzeichen: ENEC. IK02. 220-240V. 50-60 Hz. RG0 (EN62471). Luminous flux reduction up to 0,4%/1.000 operating hours. Nominal failure rate: 0,2%/1.000 operating hours. L80B10 (tq 25°C) = 50.000h. 5 years warranty. Manufacturer: Lightnet GmbH, ISO 9001:2015 certificated