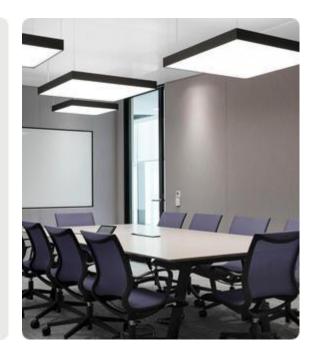

## Cubic-G2

Pendant luminaire - Direct light distribution

Illustrations may only be similar and serve as an orientation.

Cubic-G2. LED. Pendant luminaire with minimalist edge of only 5mm. Luminaire body made of high-quality aluminum profile. Surface finish Silver Anodised. Direct only light distribution. Colour temperature: 3000K (Warm White). Colour Rendering Index (CRI): >80. Opal diffuser for enhanced light transmission and perfect uniform illumination. Dimmable DALI. LxWxH (square). L=900mm. W=900mm. H=75mm. Cord suspension for parallel installation with power supply cable and ceiling rose (Set).