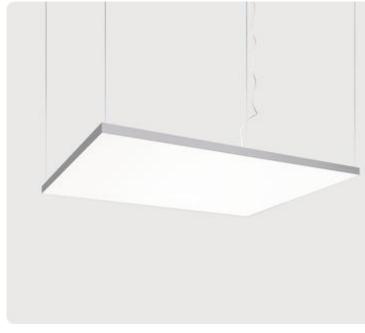

## Cubic-G2

Pendant luminaire - Direct light distribution

Illustrations may only be similar and serve as an orientation.

Cubic-G2. LED. Pendant luminaire with minimalist edge of only 5mm. Luminaire body made of high-quality aluminum profile. Surface finish Silver Anodised. Direct only light distribution. Colour temperature: 3000K (Warm White). Colour Rendering Index (CRI): >80. Opal diffuser for enhanced light transmission and perfect uniform illumination. Dimmable DALI. LxWxH (square). L=900mm. W=900mm. H=75mm. Cord suspension for parallel installation with power supply cable and ceiling rose (Set).