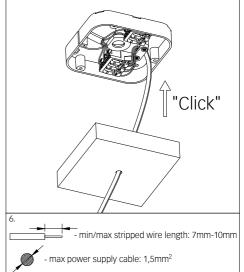

## MATRIC G3/R3 | SYSTEM 55MM SUSPENDED

Wallwasher

1. MONTAGE UND INSTALLATION | MOUNTING AND INSTALLATION: