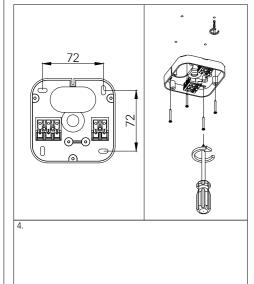

## MATRIC G3/R3 | SYSTEM 55MM SUSPENDED

Wallwasher

1. MONTAGE UND INSTALLATION | MOUNTING AND INSTALLATION: