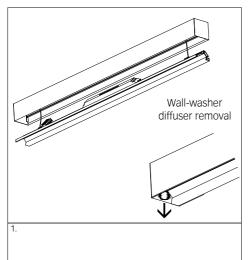

## lightnet MATRIC G3/R3 | SYSTEM 55MM SUSPENDED

Lightnet GmbH Zollstockgürtel 65 50969 Köln / Germany Tel.: +49 (0) 221 22 5 26-0 E-Mail: info@lightnet.de www.lightnet.de

1. MONTAGE UND INSTALLATION | MOUNTING AND INSTALLATION:



The light source contained in this luminaire shall only be replaced by the manufacturer or his service agent or a similar qualified person.

## lightnet

Lightnet GmbH Zollstockgürtel 65 50969 Köln / Germany Tel.: +49 (0) 221 22 25 26-0 E-Mail: info@ightnet.de www.lightnet.de

## MATRIC G3/R3 | SYSTEM 55MM SUSPENDED

Wallwasher

1. MONTAGE UND INSTALLATION | MOUNTING AND INSTALLATION:















## IMPORTANT:

- -all sections must be suspended individually and perfectly levelled (horizontally and vertically) before connecting them together - this is crucial
- -all suspension cords must be positioned perfectly vertical
- -all suspension cords must be tensioned with the same strength -if these conditions are not satisfied then
- the different parts will settle to different levels and work against one another.

8. All LED gear trays are numbered and the numbering starts from the cable entry side. In non-standard luminaires the numbering of LED gear trays is made in accordance with technical drawings.

The light source contained in this luminaire shall only be replaced by the manufacturer or his service agent or a similar qualified person.