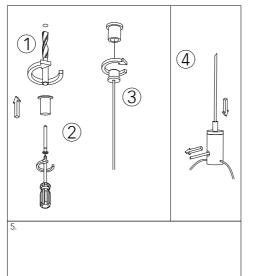

## MATRIC G3/R3 | SYSTEM 55MM SUSPENDED

Wallwasher

1. MONTAGE UND INSTALLATION | MOUNTING AND INSTALLATION: