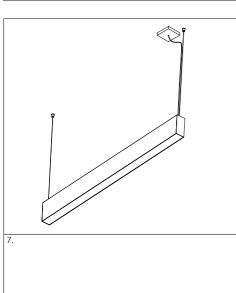

## IMPORTANT:

- -all sections must be suspended individually and perfectly levelled (horizontally and vertically) before connecting them together - this is crucial
- -all suspension cords must be positioned perfectly vertical
- -all suspension cords must be tensioned with the same strength -if these conditions are not satisfied then
- the different parts will settle to different levels and work against one another.