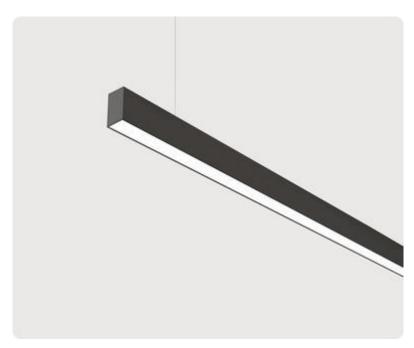

## Matric-RX

Pendant light-line - Direct/indirect light distribution

Illustrations may only be similar and serve as an orientation.

Matric-RX. LED. Pendant light-line. Luminaire body made of high-quality aluminum profile. Surface finish Jet Black. Direct/indirect light distribution. Colour temperature: 3000K (Warm White). Colour Rendering Index (CRI): >80. Wall-Washer for asymmetrical light distribution. Switchable. LxWxH (rectangular). L=1182mm. W=40mm. H=75mm. Single-cord suspension (Set). Pendant length max 1500mm. Power supply: transparent. Ceiling rose: Matching