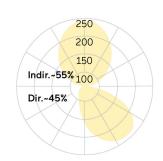

## Matric-RX

Pendant light-line - Direct/indirect light distribution

Illustrations may only be similar and serve as an orientation.

Matric-RX. LED. Pendant light-line. Luminaire body made of high-quality aluminum profile. Surface finish Jet Black. Direct/indirect light distribution. Colour temperature: 3000K (Warm White). Colour Rendering Index (CRI): >80. Wall-Washer for asymmetrical light distribution. Switchable. LxWxH (rectangular). L=1182mm. W=40mm. H=75mm. Single-cord suspension (Set). Pendant length max 1500mm. Power supply: transparent. Ceiling rose: Matching