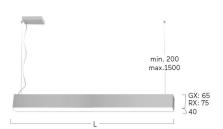

## Matric-RX

Pendant light-line - Direct/indirect light distribution

Illustrations may only be similar and serve as an orientation.

Matric-RX. LED. Pendant light-line. Luminaire body made of high-quality aluminum profile. Surface finish Jet Black. Direct/indirect light distribution. Colour temperature: 3000K (Warm White). Colour Rendering Index (CRI): >80. Wall-Washer for asymmetrical light distribution. Switchable. LxWxH (rectangular). L=1182mm. W=40mm. H=75mm. Single-cord suspension (Set). Pendant length max 1500mm. Power supply: transparent. Ceiling rose: Matching

Power consumption 37W

Suspension Single susp. (Set)
Ceiling rose colour Ceiling rose: Matching luminaire`s

surface colour

Pendant length (mm) Pendant length max 1500mm

Degree of protection IP20

Certification Prüfzeichen: ENEC