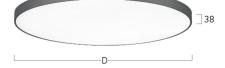

## Basic-A5

Surface mounted luminaire - Direct light distribution

Article code: BA5ASE-840M-D400

Illustrations may only be similar and serve as an orientation.

Basic-A5. LED. Surface mounted luminaire for wall or ceiling mounting with minimalist edge. Luminaire body made of high-quality aluminum profile. Surface finish Radiant Silver. Directonly light distribution. Colour temperature: 4000K (Cool White)ÿ□ Colour Rendering Index (CRI): >80. Microprismatic screen for uniform illumination and reduced luminance in office areas. UGR<=19. Switchable. DxH (round). D=400mm. H=38mm.

4000K Colour temperature Colour Rendering Index (CRI) CRI>80

Optical system Microprismatic screen

Control Switchable Length L/Diameter D (mm) D=400mm Height H (mm) H=38mm Current/Power Medium-Power 1470lm