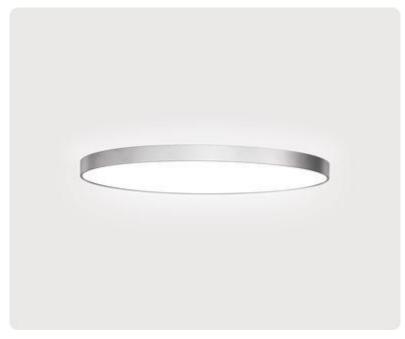

## Basic-A5

Surface mounted luminaire - Direct light distribution

Article code: BA5ASE-840M-D400

Illustrations may only be similar and serve as an orientation.

Basic-A5. LED. Surface mounted luminaire for wall or ceiling mounting with minimalist edge. Luminaire body made of high-quality aluminum profile. Surface finish Radiant Silver. Directonly light distribution. Colour temperature: 4000K (Cool White)ÿ□ Colour Rendering Index (CRI): >80. Microprismatic screen for uniform illumination and reduced luminance in office areas. UGR<=19. Switchable. DxH (round). D=400mm. H=38mm.

## Basic-A5

Surface mounted luminaire - Direct light distribution

Article code: BA5ASE-840M-D400

Productname Basic-A5 LED Lamp

Installation Type Surface mounted luminaire

Surface finish Radiant Silver

Light characteristics Direct light distribution