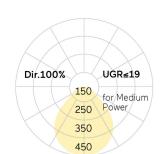

## Basic-A5

Surface mounted luminaire - Direct light distribution

Article code: BA5ASE-840M-D400

Illustrations may only be similar and serve as an orientation.

Basic-A5. LED. Surface mounted luminaire for wall or ceiling mounting with minimalist edge. Luminaire body made of high-quality aluminum profile. Surface finish Radiant Silver. Directonly light distribution. Colour temperature: 4000K (Cool White)ÿ□ Colour Rendering Index (CRI): >80. Microprismatic screen for uniform illumination and reduced luminance in office areas. UGR<=19. Switchable. DxH (round). D=400mm. H=38mm.

Luminous Flux 12W Power consumption Degree of protection IP40

Certification Prüfzeichen: ENEC

LED lifetime L85B10 (tq  $25^{\circ}$ C) = 50.000h

**UGR** UGR<=19 Photometric code 8 40 / 3 3 9 Photobiological class RG0 (EN62471)