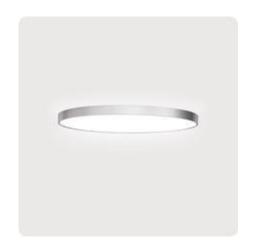

## Basic-A5

Surface mounted luminaire - Direct light distribution

Article code: BA5ASE-840M-D400

Illustrations may only be similar and serve as an orientation.

Basic-A5. LED. Surface mounted luminaire for wall or ceiling mounting with minimalist edge. Luminaire body made of high-quality aluminum profile. Surface finish Radiant Silver. Directonly light distribution. Colour temperature: 4000K (Cool White)ÿ□ Colour Rendering Index (CRI): >80. Microprismatic screen for uniform illumination and reduced luminance in office areas. UGR<=19. Switchable. DxH (round). D=400mm. H=38mm.

## Basic-A5

Surface mounted luminaire - Direct light distribution

Article code: BA5ASE-840M-D400

Productname Basic-A5 LED Lamp

Installation Type Surface mounted luminaire

Surface finish Radiant Silver

Light characteristics Direct light distribution