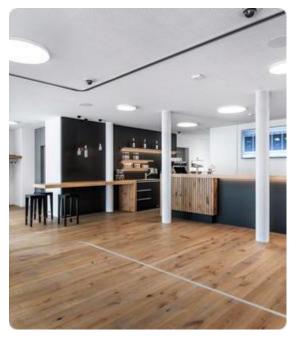

## Basic-A5

Surface mounted luminaire - Direct light distribution

Article code: BA5ASE-840M-D400

Illustrations may only be similar and serve as an orientation.

Basic-A5. LED. Surface mounted luminaire for wall or ceiling mounting with minimalist edge. Luminaire body made of high-quality aluminum profile. Surface finish Radiant Silver. Directonly light distribution. Colour temperature: 4000K (Cool White)ÿ□ Colour Rendering Index (CRI): >80. Microprismatic screen for uniform illumination and reduced luminance in office areas. UGR<=19. Switchable. DxH (round). D=400mm. H=38mm.

## Basic-A5

Surface mounted luminaire - Direct light distribution

Article code: BA5ASE-840M-D400

Productname Basic-A5 LED Lamp

Installation Type Surface mounted luminaire

Surface finish Radiant Silver

Light characteristics Direct light distribution