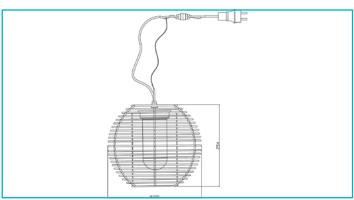

## **Special features**

- Max. hanging: 1 m
- Including 2.5 m connecting cable with IP44 plug

Housing MaterialPlasticHousing ColorBlackMaterial of LensPlasticColour of LensWhite

Protection Class Protection class II/protective insulation

max. Power 1x max. 18 W

Rated Input Voltage

Frequency

220-240 V/AC 50 / 60 Hz

Socket DescriptionE27Socket Quantity1Connection Cable PrimaryYes

Primary Connection Power plug IP44

Primary Cable Length 2.5 m Connection Type According to Typ Y

Height254 mmDiameter290 mmPendulum Length max.1000 mmProduct weight770 g

Working Temperature -20 to 60 °C Storage Temperature -20 to 60 °C IP Protection Class IP 44