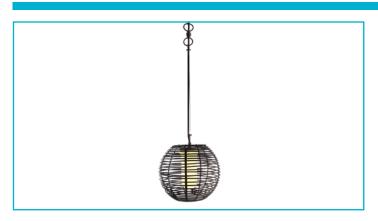

## Pendant lamp Velorum, 1x max. 18 W E27, black

 Flexible outdoor lights, ready to use for any area of application, this is what makes the VELORUM series stand out. With its three designs of standing, table and pendant lamps, it brings the lounge atmosphere out into the garden. Due to its robust design, it can take a lot and is therefore ideal for lighting up parties.

Height254 mmDiameter290 mmPendulum Length max.1000 mmProduct weight770 g

Working Temperature -20 to 60 °C Storage Temperature -20 to 60 °C IP Protection Class IP 44