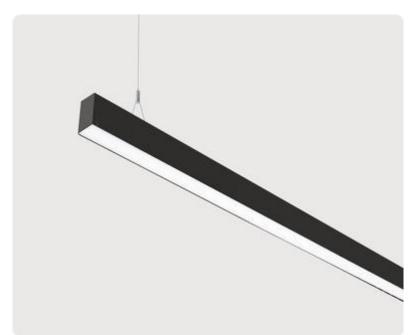

## Matric-R3

Pendant light-line - Direct/indirect light distribution

Article code: LR3ABL-840M-L1182-Y

Illustrations may only be similar and serve as an orientation.

Matric-R3. LED. Pendant light-line. Luminaire body made of high-quality aluminum profile. Surface finish Jet Black. Direct/indirect light distribution. Colour temperature: 4000K (Cool White). Colour Rendering Index (CRI): >80. Microprismatic screen for uniform illumination and reduced luminance in office areas. UGR<=19. Dimmable DALI. LxWxH (rectangular). L=1182mm. W=55mm. H=85mm. Y-cord suspension with power supply cable and ceiling rose (Set). Pendant length max 1500mm. Power supply:

transparent. Ceiling rose: Matching luminaire`s surface colour. Medium-power current. 4710lm. 39W. 4,3kg. Binning initial <= MacAdam 3. IP20. Protection class I. CE, UKCA marking. Prüfzeichen: ENEC. IK02. 220-240V. 50-60 Hz. RG0 (EN62471). Luminous flux reduction up to 0,3%/1.000 operating hours. Nominal failure rate: 0,2%/1.000 operating hours. L85B10 (tq 25°C) = 50.000h. 5 years warranty. Manufacturer: Lightnet GmbH, ISO 9001:2015 certificated