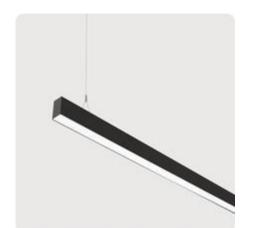

## Matric-R3

Pendant light-line - Direct/indirect light distribution

Article code: LR3ABL-840M-L1182-Y

Illustrations may only be similar and serve as an orientation.

Matric-R3. LED. Pendant light-line. Luminaire body made of high-quality aluminum profile. Surface finish Jet Black. Direct/indirect light distribution. Colour temperature: 4000K (Cool White). Colour Rendering Index (CRI): >80. Microprismatic screen for uniform illumination and reduced luminance in office areas. UGR<=19. Dimmable DALI. LxWxH (rectangular). L=1182mm. W=55mm. H=85mm. Y-cord suspension with power supply cable and ceiling rose (Set). Pendant length max 1500mm. Power supply:

transparent. Ceiling rose: Matching luminaire`s surface colour. Medium-power current. 4710lm. 39W. 4,3kg. Binning initial <= MacAdam 3. IP20. Protection class I. CE, UKCA marking. Prüfzeichen: ENEC. IK02. 220-240V. 50-60 Hz. RG0 (EN62471). Luminous flux reduction up to 0,3%/1.000 operating hours. Nominal failure rate: 0,2%/1.000 operating hours. L85B10 (tq 25°C) = 50.000h. 5 years warranty. Manufacturer: Lightnet GmbH, ISO 9001:2015 certificated