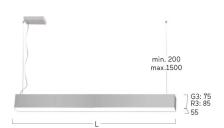

## Matric-R3

Pendant light-line - Direct/indirect light distribution

Article code: LR3ABL-840M-L1182-Y

Illustrations may only be similar and serve as an orientation.

Matric-R3. LED. Pendant light-line. Luminaire body made of high-quality aluminum profile. Surface finish Jet Black. Direct/indirect light distribution. Colour temperature: 4000K (Cool White). Colour Rendering Index (CRI): >80. Microprismatic screen for uniform illumination and reduced luminance in office areas. UGR<=19. Dimmable DALI. LxWxH (rectangular). L=1182mm. W=55mm. H=85mm. Y-cord suspension with power supply cable and ceiling rose (Set). Pendant length max 1500mm. Power supply:

Height H (mm)

Current/Power

Microprismatic screen

Dimmable (DALI)

L=1182mm

W=55mm

H=85mm

Medium-Power

Luminous Flux 4710lm Power consumption 39W

Suspension Y-susp. (Set)

Ceiling rose colour Ceiling rose: Matching luminaire`s

surface colour

Pendant length (mm) Pendant length max 1500mm

Degree of protection IP20