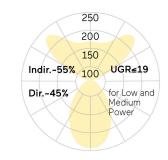

## Matric-R3

Pendant light-line - Direct/indirect light distribution

Article code: LR3ABL-840M-L1182-Y

Illustrations may only be similar and serve as an orientation.

Matric-R3. LED. Pendant light-line. Luminaire body made of high-quality aluminum profile. Surface finish Jet Black. Direct/indirect light distribution. Colour temperature: 4000K (Cool White). Colour Rendering Index (CRI): >80. Microprismatic screen for uniform illumination and reduced luminance in office areas. UGR<=19. Dimmable DALI. LxWxH (rectangular). L=1182mm. W=55mm. H=85mm. Y-cord suspension with power supply cable and ceiling rose (Set). Pendant length max 1500mm. Power supply:

Certification Prüfzeichen: ENEC
Cable Colour Power supply: transparent

LED lifetime

L85B10 (tq 25°C) = 50.000h

UGR UGR<=19
Photometric code 8 40 / 3 3 9
Photobiological class RG0 (EN62471)

Indoor/Outdoor Indoor: ta [ambient] max. 25°C